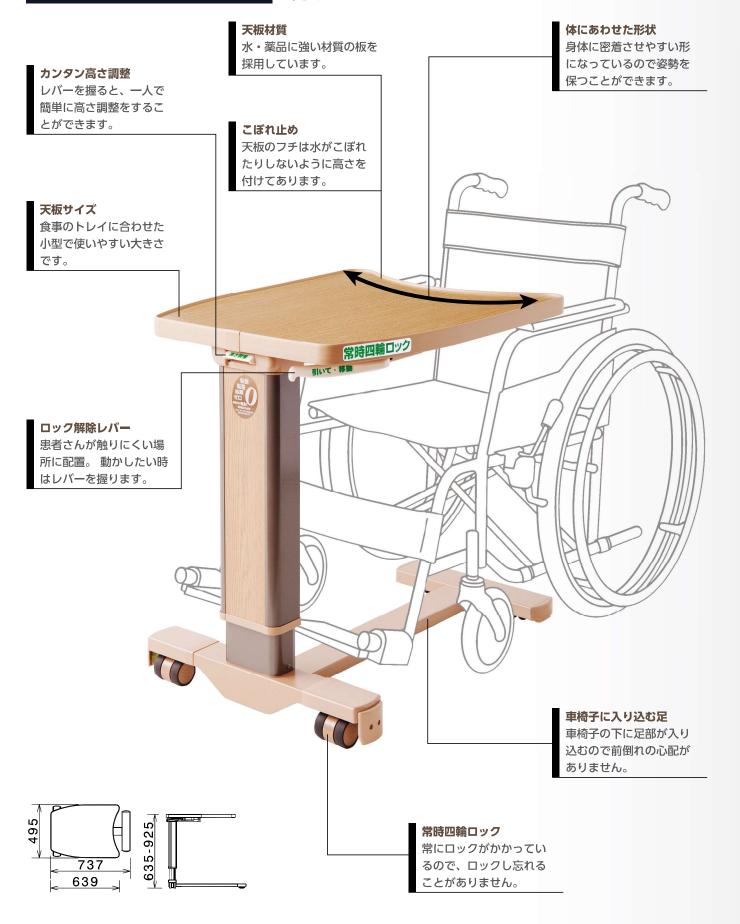

# 常時四輪ロック みまもり食事テーブル

KMMT640

見守りたい患者さん向けのテーブルです。

看護師さんが他の作業をしたい時、その場を少し離れなく てはけない時などにお役に立ちます。

食事やリハビリなど、幅広い入院生活において患者さんを 見守ります。

#### 天板 (抗菌仕様)

やわらかいクッション素材 を採用しているので、肘を ついても痛くなりません。

#### 体に合わせた形状

身体に密着させやすい形状 になっているため安定した 姿勢を保つことができます。

# プライバシーに配慮

看護師さんはその場を離 れることができるので、 患者さんのプライバシー に配慮した設計になって います。

#### ロック解除レバー

患者さんが触りにくい場 所に配置。動かしたい時 はレバーを握ります。

#### 常時ロック

常にロックがかかってい るので、ロックし忘れる ことがありません。