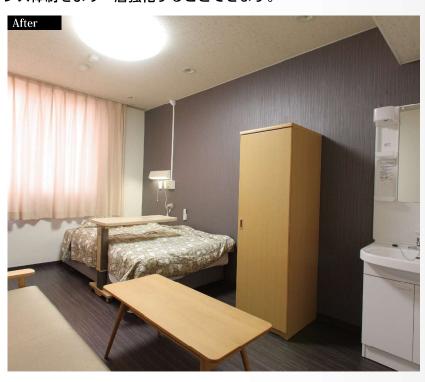

## 改修工事導入事例

病室の管理を一括化することで、メンテナンス体制をより一層強化することできます。

#### 工事内訳

居室 壁:クロス張り替え

床:クッションフロア張り替え

ソフト巾木

出入口戸:ダイノックシート貼り トイレ扉:ダイノックシート貼り トイレ 壁:クロス張り替え

床: クッションフロア張り替え