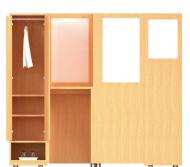

# 間仕切り床頭台

フルオーダーメイドのため病室の形状に合わせることができ病室を広く見せることができます。

個室のようなプライベート空間をご提案します。

# 間仕切り床頭台 Sample

常時四輪ロック式キャスターを搭載しているため、病室のレイアウトも自由自在に行えます。

病棟·病室改修工事

床、壁紙、家具等をトータルコーディネートすることで統一された落ち着いた空間を演出。患者さんやご家族に安心してくつろげる空間をご提案いたします。