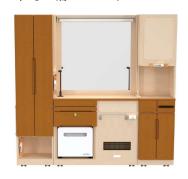

# 床頭台

病院の業務形態や病室形状、雰囲気に合わせ一から作 りあげるフルオーダーメイド。利用者さまの安全性や利便 性を考慮した製品づくりを行っています。

- ■ホルムアルデヒド放散量基準の最高等級「F★★★★」適合の素材を使用した製品をご提供します。
- ■公的機関による耐震試験(震度7程度)、JIS規格に基づく安全性の試験を合格した製品です。

## 床頭台 Sample

# 特徴 Feature