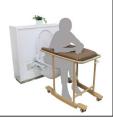

# 常時四輪ロック みまもり食事テーブル

KMMT640

見守りたい患者さん向けのテーブルです。

看護師さんが他の作業をしたい時、その場を少し離れなく てはけない時などにお役に立ちます。

食事やリハビリなど、幅広い入院生活において患者さんを 見守ります。