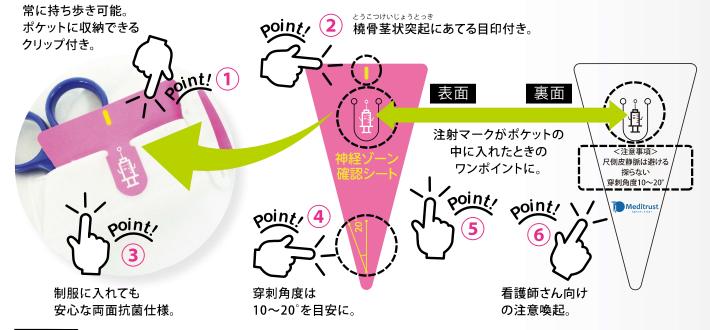

# 神経ゾーン確認シート

HMSZ120

注射・採血等による神経損傷の後遺症で、訴訟やトラブル になるケースが年々増加傾向にあります。

予防策として看護師さんの声から生まれた神経ゾーン確 認シートをご提案します。

製品仕様 ◆材質:PP(ポリプロピレン) ◆用途:注射·採血時の神経損傷防止対策 ◆備考:両面抗菌ラミネート仕様