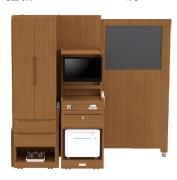

# 間仕切り床頭台

フルオーダーメイドのため病室の形状に合わせることができ病室を広く見せることができます。

個室のようなプライベート空間をご提案します。

# 間仕切り床頭台 Sample

常時四輪ロック式キャスターを搭載しているため、病室のレイアウトも自由自在に行えます。

病棟·病室改修工事

床、壁紙、家具等をトータルコーディネートすることで統一された落ち着いた空間を演出。患者さんやご家族に安心してくつろげる空間をご提案いたします。