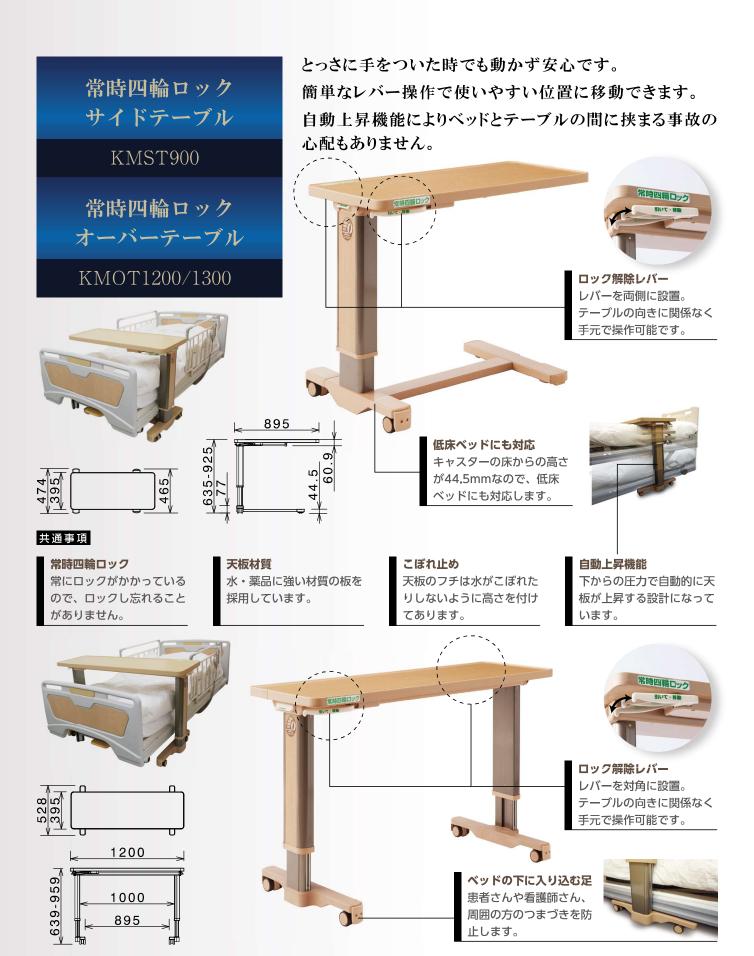

#### 常時四輪ロックのキャスターの内部構造

手元のロックレバーを操作することで、キャスター内部にあるギアが歯車に噛みあったり、外れたりします。ロックすると赤いギアがしっかりと固定(ロック)され、大きく揺れても、強い力で押しても動かない仕組みになっています。