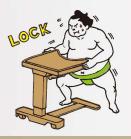

# 常時四輪ロックシステム安全・安心のススメ

- 1 キャスターロック付き 家具は常にロックします。
- 2 簡単なレバー操作で自由に移動できます。
- 3 見守り業務の心労から解放されます。

常時四輪ロックシステムは 全てのキャスターが常にロックされています。

ロック解除は手元のレバーを握るだけ。 移動配置も思いのままです。

体と心が身軽になる分、本来の業務に 専念できるので効率もアップします。

- 4 事故だけでなく 地震にも配慮しています。
- 超高齢化社会に向けて 備えましょう。
- 6 保守・管理はすべて お任せください。

地震の時には備品も凶器に変わりますが、 耐震性の高い常時四輪ロックなら安心です。

転倒・転落事故は年々増加傾向にあります。 転ばぬ先の常時四輪ロックです。

専任スタッフが365日体制で対応します。 看護師さんの負担もありません。

常時四輪ロックシステムは、

すべてのキャスターが常にロックされています。

ロックを掛け忘れることもないので安心です。

ロック解除は手元のレバーを握るだけ。

配置移動も思い通りです。

#### 常時ロック

常にロックがかかってい るので、ロックし忘れる ことがありません。

上げることができます。

患者さんが触りにくい場 所に配置。動かしたい時 はレバーを持ち上げます。

#### 常時ロック

常にロックがかかってい るので、ロックし忘れる ことがありません。