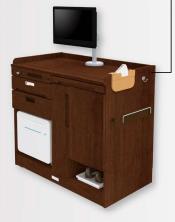

# 床頭台

病院の業務形態や病室形状、雰囲気に合わせ一から作 りあげるフルオーダーメイド。利用者さまの安全性や利便 性を考慮した製品づくりを行っています。

- ■ホルムアルデヒド放散量基準の最高等級「F★★★★」適合の素材を使用した製品をご提供します。
- ■公的機関による耐震試験(震度7程度)、JIS規格に基づく安全性の試験を合格した製品です。

## 床頭台 Sample

# 特徴 Feature