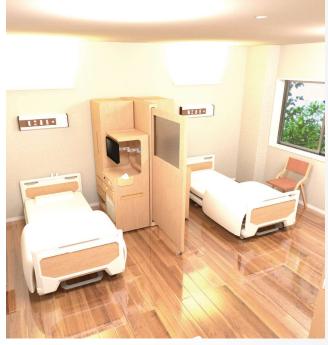

# 間仕切り床頭台

フルオーダーメイドのため病室の形状に合わせることができ病室を広く見せることができます。

個室のようなプライベート空間をご提案します。

# 間仕切り床頭台 Sample

常時四輪ロック式キャスターを搭載しているため、病室のレイアウトも自由自在に行えます。

病棟·病室改修工事

床、壁紙、家具等をトータルコーディネートすることで統一された落ち着いた空間を演出。患者さんやご家族に安心してくつろげる空間をご提案いたします。