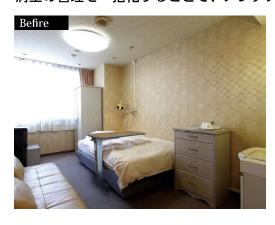

## 改修工事導入事例

病室の管理を一括化することで、メンテナンス体制をより一層強化することできます。

#### 工事内訳

居室 壁:クロス張り替え

床:クッションフロア張り替え

ソフト巾木

出入口戸:ダイノックシート貼り トイレ扉:ダイノックシート貼り トイレ 壁:クロス張り替え

床: クッションフロア張り替え