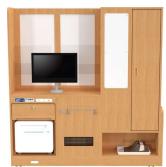

# 床頭台

病院の業務形態や病室形状、雰囲気に合わせ一から作 りあげるフルオーダーメイド。利用者さまの安全性や利便 性を考慮した製品づくりを行っています。

- ■ホルムアルデヒド放散量基準の最高等級「F★★★★」適合の素材を使用した製品をご提供します。
- ■公的機関による耐震試験(震度7程度)、JIS規格に基づく安全性の試験を合格した製品です。

## 床頭台 Sample