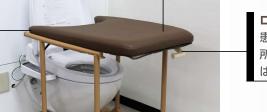

# 常時四輪ロック みまもり食事テーブル

KMMT640

見守りたい患者さん向けのテーブルです。

看護師さんが他の作業をしたい時、その場を少し離れなく てはけない時などにお役に立ちます。

食事やリハビリなど、幅広い入院生活において患者さんを 見守ります。