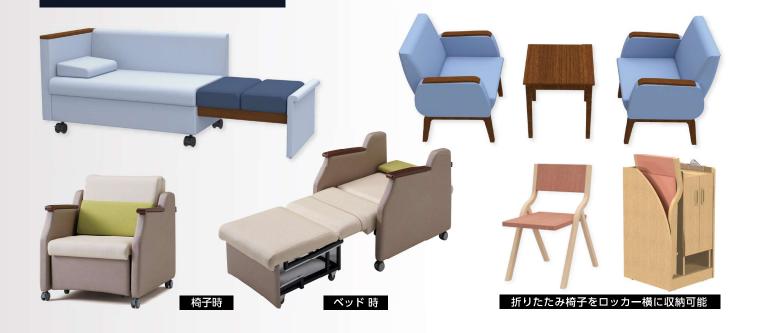

コンセントの形状やUSB ポートなどさまざまなニ ーズにお応えします。



壁掛けダストボックス

マグネットで貼り付けるた め、ゴミ箱を床に置かなく てすみます。



#### 定額課金スイッチ

テレビ・冷蔵庫の定額課金 方式における電源スイッチ になります。



ピクトグラムマグネット

床頭台に注意喚起のピクト グラムマグネットを貼り付 けることができます。



#### 電子ピクトグラム

患者さんに対する注意喚起 などを専用のタブレットに 表示します。



# 間仕切り床頭台

フルオーダーメイドのため病室の形状に合わせることができ病室を広く見せることができます。

個室のようなプライベート空間をご提案します。

# 間仕切り床頭台 Sample

常時四輪ロック式キャスターを搭載しているため、病室のレイアウトも自由自在に行えます。











病棟·病室改修工事

床、壁紙、家具等をトータルコーディネートすることで統一された落ち着いた空間を演出。患者さんやご家族に安心してくつろげる空間をご提案いたします。

## 改修工事導入事例

病室の管理を一括化することで、メンテナンス体制をより一層強化することできます。



#### 工事内訳

居室 壁:クロス張り替え

床:クッションフロア張り替え

ソフト巾木

出入口戸:ダイノックシート貼り トイレ扉:ダイノックシート貼り トイレ 壁:クロス張り替え

床: クッションフロア張り替え



# 病院案内放送

院内の設備から検査項目、医療安全に関する映像まで病院様ごとに必要なコンテンツを作成。患者さんの好きな時に確認でき、説明業務も軽減します。

# トップ画面 Sample









# その他要望の多い家具類

病室の形状や用途に応じてさまざまな形状の家具をご提 案します。



# その他取り扱い製品

多くの協力会社と連携しているため病院様が欲しいと思われる製品をセットで導入することができます。一括で導入できるため、メンテナンスや管理もしやすくなります。













# 神経ゾーン確認シート

HMSZ120

注射・採血等による神経損傷の後遺症で、訴訟やトラブル になるケースが年々増加傾向にあります。

予防策として看護師さんの声から生まれた神経ゾーン確 認シートをご提案します。



製品仕様 ◆材質:PP(ポリプロピレン) ◆用途:注射·採血時の神経損傷防止対策 ◆備考:両面抗菌ラミネート仕様