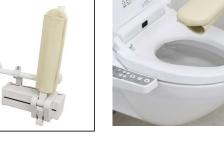

# 常時四輪ロック 自立防止台

KMZB830

トイレ内での患者さんの不意な立ち上がりによる転倒を予 防します。

排泄時に一人で安定した前屈姿勢ができるので付き添い がいりません。付き添いがないことで患者さんのプライバシ 一に配慮することもできます。

# プライバシーに配慮

看護師さんはその場を離 れることができるので、 患者さんのプライバシー に配慮した設計になって います。